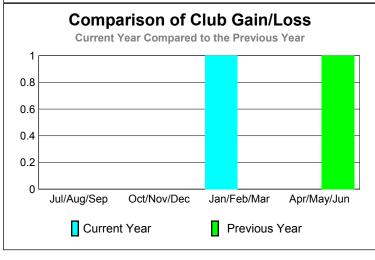

|             |                            | <u>Club</u><br>200            |                                   | <u>Clubs</u><br>2008-2009        |                                  |
|-------------|----------------------------|-------------------------------|-----------------------------------|----------------------------------|----------------------------------|
| Month       | New<br>Club<br><u>Goal</u> | Actual<br>New<br><u>Clubs</u> | Actual<br>Dropped<br><u>Clubs</u> | Gain/<br>Loss of<br><u>Clubs</u> | Gain/<br>Loss of<br><u>Clubs</u> |
| Jul/Aug/Sep | 0                          | 0                             | 0                                 | 0                                | 0                                |
| Oct/Nov/Dec | 0                          | 0                             | 0                                 | 0                                | 0                                |
| Jan/Feb/Mar | 0                          | 1                             | 0                                 | 1                                | 0                                |
| Apr/May/Jun | 0                          | 0                             | 0                                 | 0                                | 1                                |