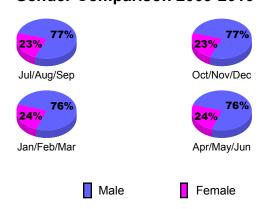

## **Gender Comparison 2009-2010**

Jan/Feb/Mar

Previous Year

Apr/May/Jun

Oct/Nov/Dec